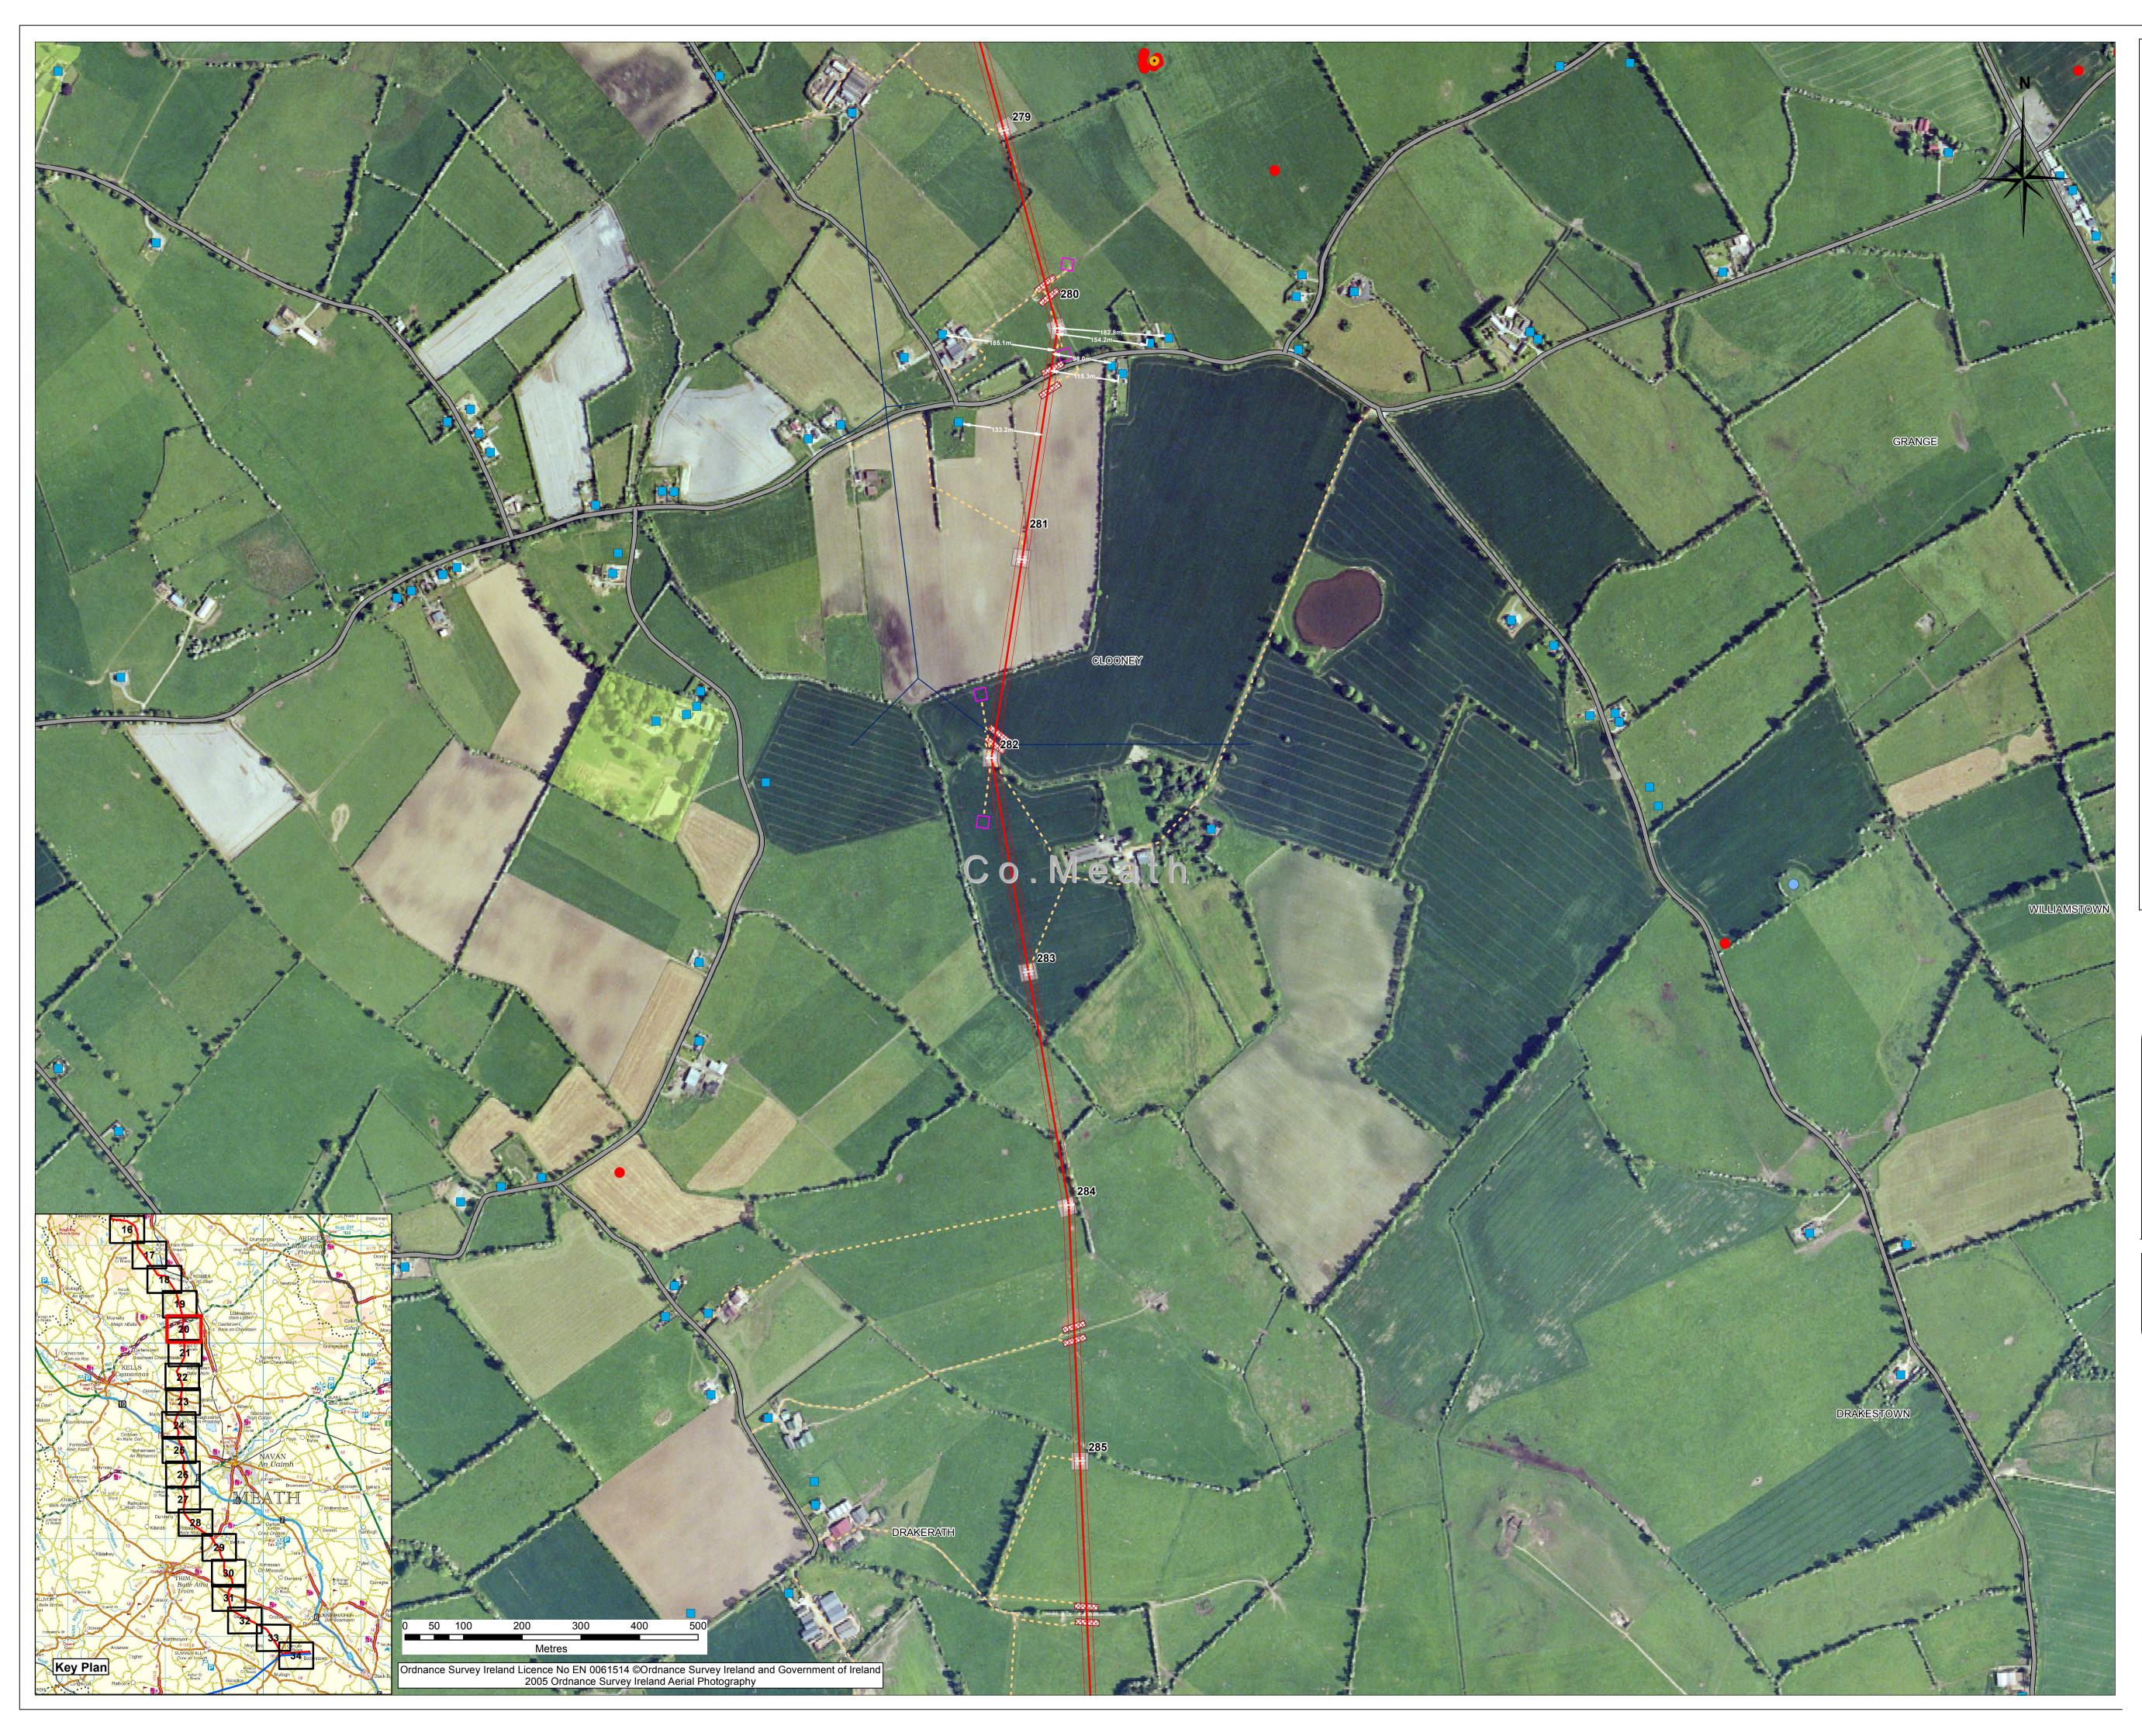

| Logond                                                                       |                                                                                                |                                     |         |           |
|------------------------------------------------------------------------------|------------------------------------------------------------------------------------------------|-------------------------------------|---------|-----------|
| Legend                                                                       |                                                                                                |                                     |         |           |
| <sup>19 metres</sup> Outer Conductor<br>Centreline of Proposed<br>Line Route |                                                                                                |                                     |         |           |
|                                                                              |                                                                                                | Outer Conductor                     |         |           |
| ¤‡t"                                                                         | Propos                                                                                         | ed Tower Location                   |         |           |
|                                                                              |                                                                                                | ary Access Route                    |         |           |
|                                                                              | Tempor                                                                                         | ary Working Area                    |         |           |
|                                                                              |                                                                                                | ary Stringing Area                  |         |           |
|                                                                              |                                                                                                |                                     |         |           |
|                                                                              |                                                                                                | rectory point                       |         |           |
| <b>券</b><br>∫×                                                               |                                                                                                | g Permission within 200m of cente   |         |           |
|                                                                              |                                                                                                | ce to Existing Dwelling within 200r | n of ce | enterline |
|                                                                              |                                                                                                | g Electricity Line                  |         |           |
|                                                                              |                                                                                                |                                     |         |           |
|                                                                              |                                                                                                | Valley Sites<br>Landmarks           |         |           |
| _                                                                            | Boyne                                                                                          | Valley Driving Route                |         |           |
|                                                                              | <ul> <li>Meath</li> </ul>                                                                      | Existing Driving Routes             |         |           |
|                                                                              | Mean Existing Pains and Cycling Routes                                                         |                                     |         |           |
| _                                                                            | Meath Potential Paths and Cycling Routes                                                       |                                     |         |           |
|                                                                              | Draft Landscape Conservation Area                                                              |                                     |         |           |
|                                                                              | Meath Landscapes of Exceptional Value                                                          |                                     |         |           |
|                                                                              | Meath High Sensitivity Landscape Areas of Potential Tourism                                    |                                     |         |           |
|                                                                              |                                                                                                | Viewpoints for County Meath         |         |           |
|                                                                              | Natior                                                                                         | al Monuments                        |         |           |
| •                                                                            | <ul> <li>Record of Monuments and Places (RMP)<br/>/Sites and Monuments Record (SMR)</li> </ul> |                                     | )       |           |
| •                                                                            |                                                                                                |                                     |         |           |
|                                                                              |                                                                                                |                                     |         |           |
|                                                                              | Record of Protected Structures                                                                 |                                     |         |           |
| $\square$                                                                    | Architectural Conservation Area (ACA)                                                          |                                     |         |           |
|                                                                              | Demesne Landscapes and Historic Gardens                                                        |                                     |         |           |
|                                                                              |                                                                                                | ive Ecological Receptors            |         |           |
| Candidate Special Area of Conservation (cSAC)                                |                                                                                                |                                     |         | ;)        |
|                                                                              | Special Protection Area (SPA)                                                                  |                                     |         |           |
| Geological Interest Site (surveyed by GSI)                                   |                                                                                                |                                     |         |           |
|                                                                              |                                                                                                |                                     |         |           |
|                                                                              |                                                                                                |                                     |         |           |
|                                                                              |                                                                                                |                                     |         |           |
|                                                                              |                                                                                                |                                     |         |           |
|                                                                              |                                                                                                |                                     |         |           |
| NOTE: Transmission line and towers not to be scaled.                         |                                                                                                |                                     |         |           |
|                                                                              |                                                                                                |                                     |         |           |
| В                                                                            | DEC 2014                                                                                       | lssued                              | G.F.    | O.McA.    |
| A                                                                            | JAN 2014                                                                                       | lssued                              | G.F.    | E.C.      |
| lssue                                                                        | Date                                                                                           | Description                         | Ву      | Chkd.     |
|                                                                              |                                                                                                |                                     |         |           |
|                                                                              |                                                                                                |                                     |         |           |
|                                                                              |                                                                                                |                                     |         |           |